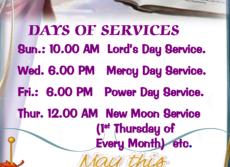

to South Basin Rd/US-202 S/SR-141 South;

\*-Continue to follow South Basin Rd/SR-141 South.

\*-The venue is opposite Penn Mart Shopping Center (After the Bridge);

\*-Asbury United Methodist Church

\*-30 East Basin Road, New Castle, DE 19720.

## FROM PHILADELPHIA

\*-Take 1-95 South toward Chester/Delaware \*-Merge onto I-495 South via EXIT II toward Port of Wilmington/Baltimore (Crossing into Delaware); \*-Merge onto North DuPont Hwy/US-I3 S via EXIT 1 toward US-40/Dover/Wilmington;

\*-Keep right at the fork to go on N DuPont Hwy.;

\*-Merge onto W Basin Rd/9R-141 S toward New Castle; \*-The venue is opposite Penn Mart Shopping Center

(After the Bridge);

Asbury United Methodist Church 30 East Basin Road. New Castle. DE 19720. Donation Will Be Shankfully Received

Have A Safe Trip



Thanksgiving bring joy to you and your bamily!

Most Superior Evangelist TOKUABO SHOMIDE Shenherd-In-Charge

Designed & Printed

oksom\_\_imited



## Taking Place AT Asbury United Methodist Church 300 East Basin Rd., New Castle, DE 19720 November 6, 2016 11:00 PCX SPrompt

Theme: Harvest